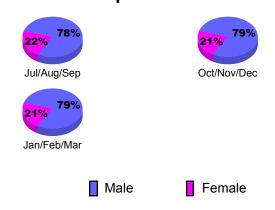

Totals

### 2010-2011 GMT Reports for District (or Undistricted) District 9 EC



#### Club Results 2010-2011 Goal, New, Dropped, Gain/Loss 0.8 0.6 0.4 0.2 Jul/Aug/Sep Oct/Nov/Dec Jan/Feb/Mar Goal Actual Dropped Gain Loss



## YTD Status Quo Clubs 2010-2011



Total Status Quo Members Status Quo Clubs

#### GMT CA: 1 MEMBERSHIP **Membership** Results <u>Membership</u> 2010-2011 2009-2010 Actual Gain/ Net **Actual** Gain/ Memb New Dropped Loss of Loss of Month **Memb** Goal Memb Memb Memb Jul/Aug/Sep -16 -19 7 16 -32 Oct/Nov/Dec -13 27 -30 -3 -9 Jan/Feb/Mar -22 31 -42 -11 Totals 74 -104 -30 -50



# Gender Comparison 2010-2011

Previous Year

Current Year