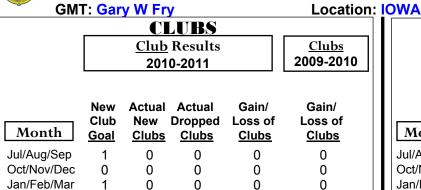

#### Club Results 2010-2011 Goal, New, Dropped, Gain/Loss 0.8 0.6 0.4 0.2 Jul/Aug/Sep Oct/Nov/Dec Jan/Feb/Mar Goal Actual Dropped Gain Loss