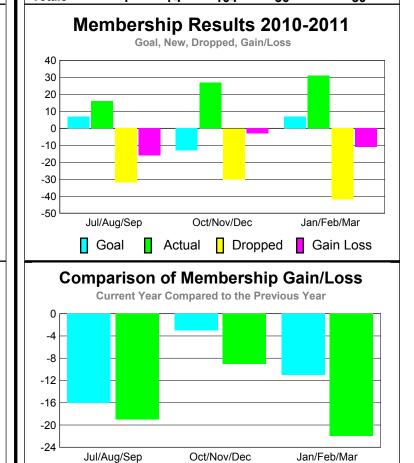

#### GMT CA: 1 MEMBERSHIP **Membership** Results <u>Membership</u> 2010-2011 2009-2010 Actual Gain/ Net **Actual** Gain/ Memb New Dropped Loss of Loss of Month **Memb** Goal Memb Memb Memb Jul/Aug/Sep -16 -19 7 16 -32 Oct/Nov/Dec -13 27 -30 -3 -9 Jan/Feb/Mar -22 31 -42 -11 Totals 74 -104 -30 -50